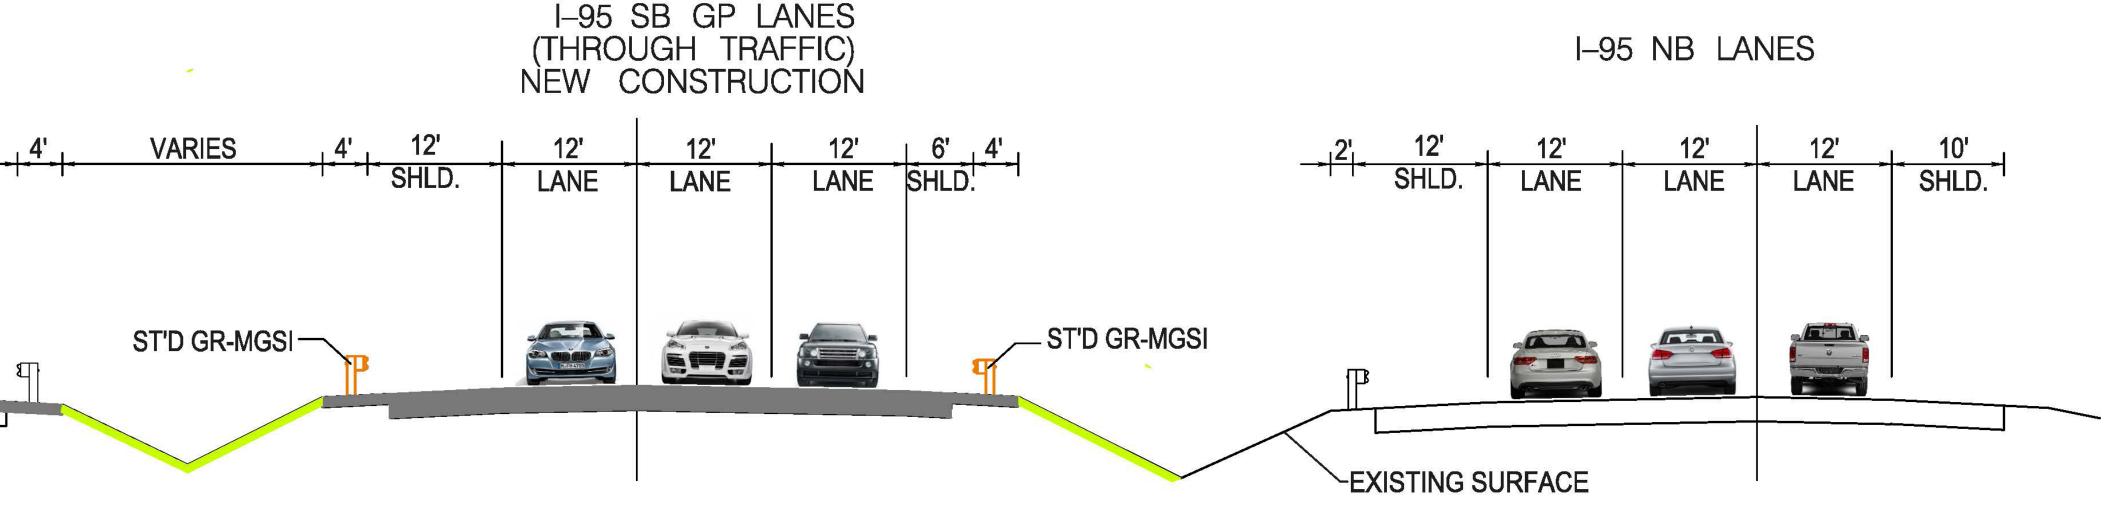

### I-95 SOUTHBOUND GENERAL PURPOSE (GP) LANES AND COLLECTOR-DISTRIBUTOR (CD) LANES IMPROVEMENTS SECTION NORTH OF THE RAPPAHANNOCK RIVER I-95 SB GP LANES I-95 NB LANES (THROUGH TRAFFIC) NEW CONSTRUCTION NEW CONSTRUCTION 12' 4'-| SHLD. \_\_\_<mark>2'<sub>|</sub>\_\_10'</mark>\_\_\_SHLD. 12' 12' 12' LANE LANE LANE 「ST'D GR-MGSI