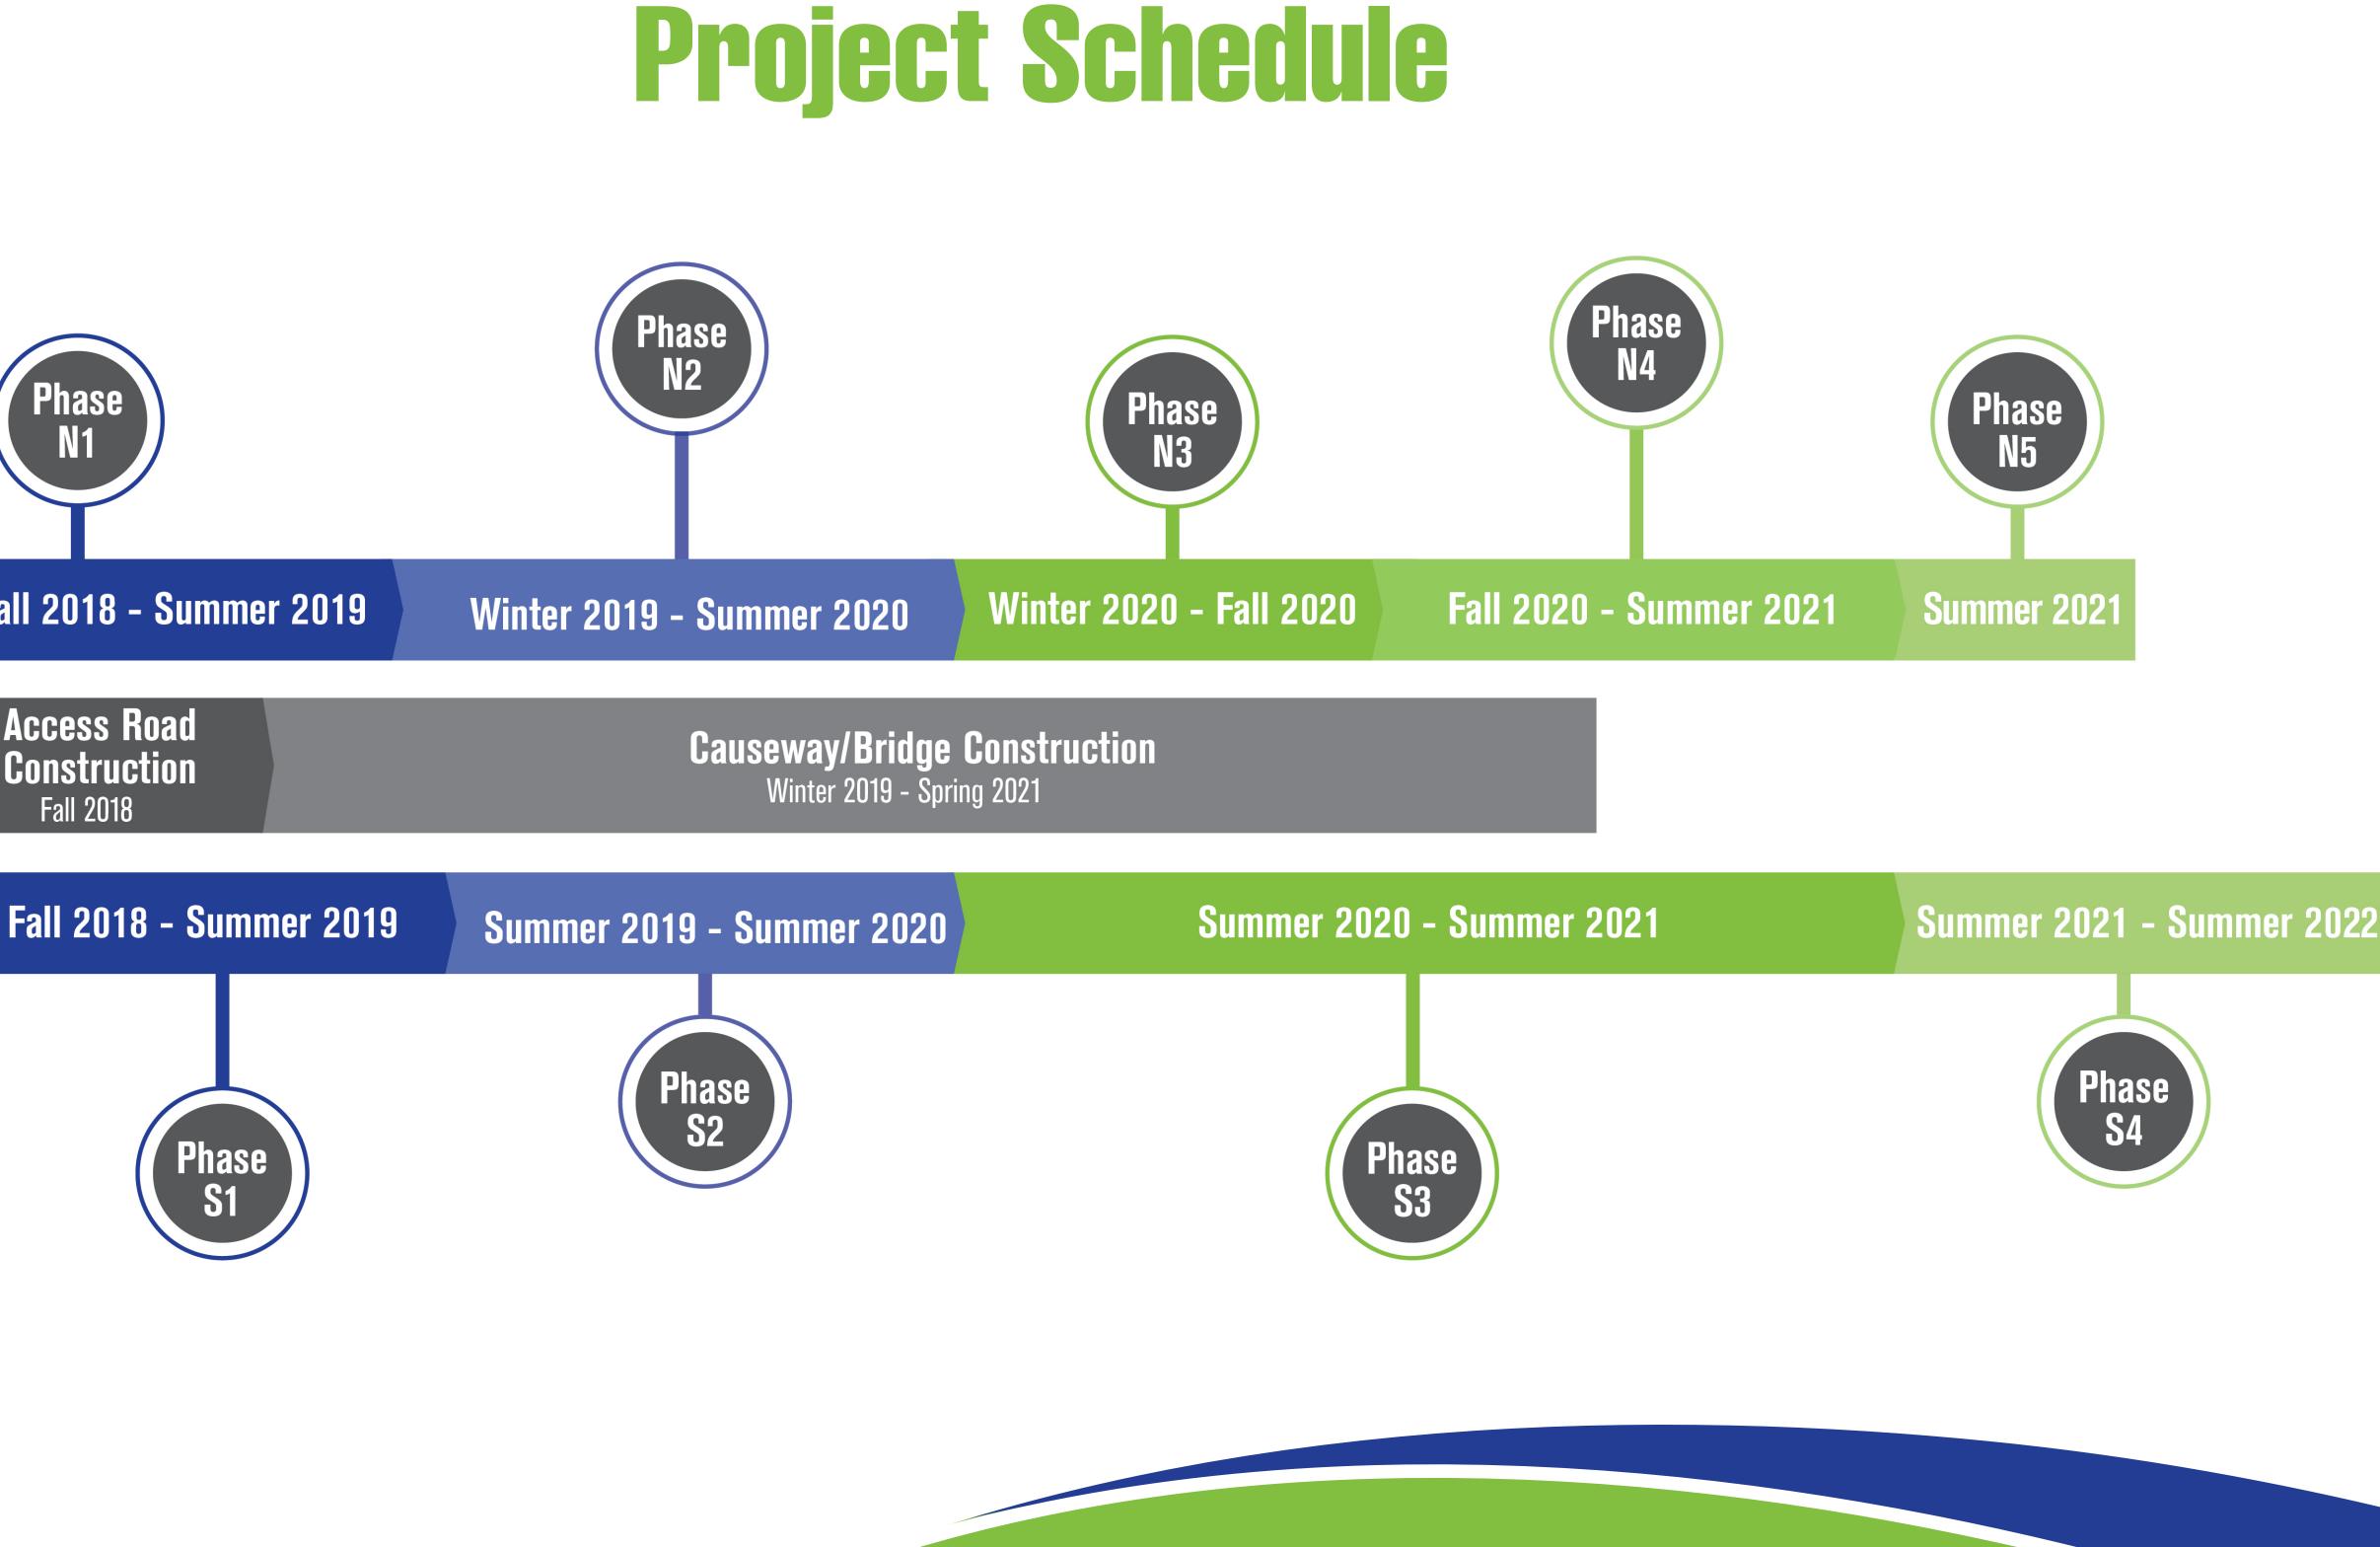

### **GEOGRAPHICAL AREA 1** SOUTH OF RAPPAHANNOCK RIVER: SEQUENCE OF CONSTRUCTION AND MAINTENANCE OF TRAFFIC (MOT) PHASING

- Median clearing and grubbing.

| Schedule                                                           |   |     |                |   |   | 20 | 18 |   |       |   |
|--------------------------------------------------------------------|---|-----|----------------|---|---|----|----|---|-------|---|
|                                                                    | J | F   | М              | Α | м | J  | J  | Α | S     | ( |
| Schedule Milestones <sup>1</sup>                                   |   | NTP |                |   |   |    |    |   |       |   |
| Design/ROW/Permits                                                 |   |     | Early Packages |   |   |    |    |   |       |   |
| -95 South of River                                                 |   |     |                |   |   |    |    |   |       |   |
| Rappahannock River Bridge                                          |   |     |                |   |   |    |    |   | Acces | s |
| -95 North of River                                                 |   | ÷   |                |   |   |    |    |   |       |   |
| . Notice to Proceed (NTP) - 2/2.<br>lote: The schedule and key con |   |     |                |   |   |    | -  |   |       |   |

# What to Expect During Construction

poses of highlighting key construction activities occurring during major traffic

will continue into the next MOT phase. Any discrepancies with the official project schedule are unintentional and the official project schedule supersedes durations shown here.