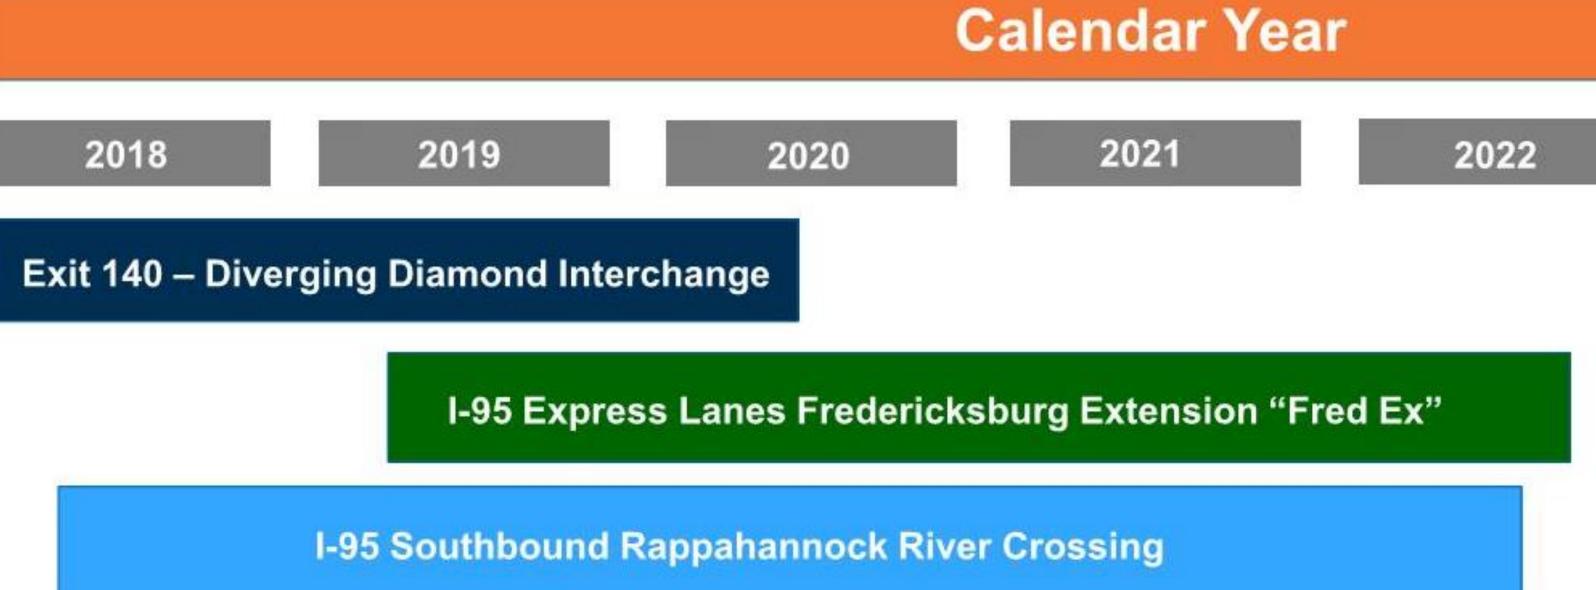

### **GEOGRAPHICAL AREA 1** SOUTH OF RAPPAHANNOCK RIVER: SEQUENCE OF CONSTRUCTION AND MAINTENANCE OF TRAFFIC (MOT) PHASING

- Median clearing and grubbing.

| Schedule                                                           |   |     |                |   |   | 20 | 18 |   |       |   |
|--------------------------------------------------------------------|---|-----|----------------|---|---|----|----|---|-------|---|
|                                                                    | J | F   | М              | Α | м | J  | J  | Α | S     | ( |
| Schedule Milestones <sup>1</sup>                                   |   | NTP |                |   |   |    |    |   |       |   |
| Design/ROW/Permits                                                 |   |     | Early Packages |   |   |    |    |   |       |   |
| -95 South of River                                                 |   |     |                |   |   |    |    |   |       |   |
| Rappahannock River Bridge                                          |   |     |                |   |   |    |    |   | Acces | s |
| -95 North of River                                                 |   | ÷   |                |   |   |    |    |   |       |   |
| . Notice to Proceed (NTP) - 2/2.<br>lote: The schedule and key con |   |     |                |   |   |    | -  |   |       |   |