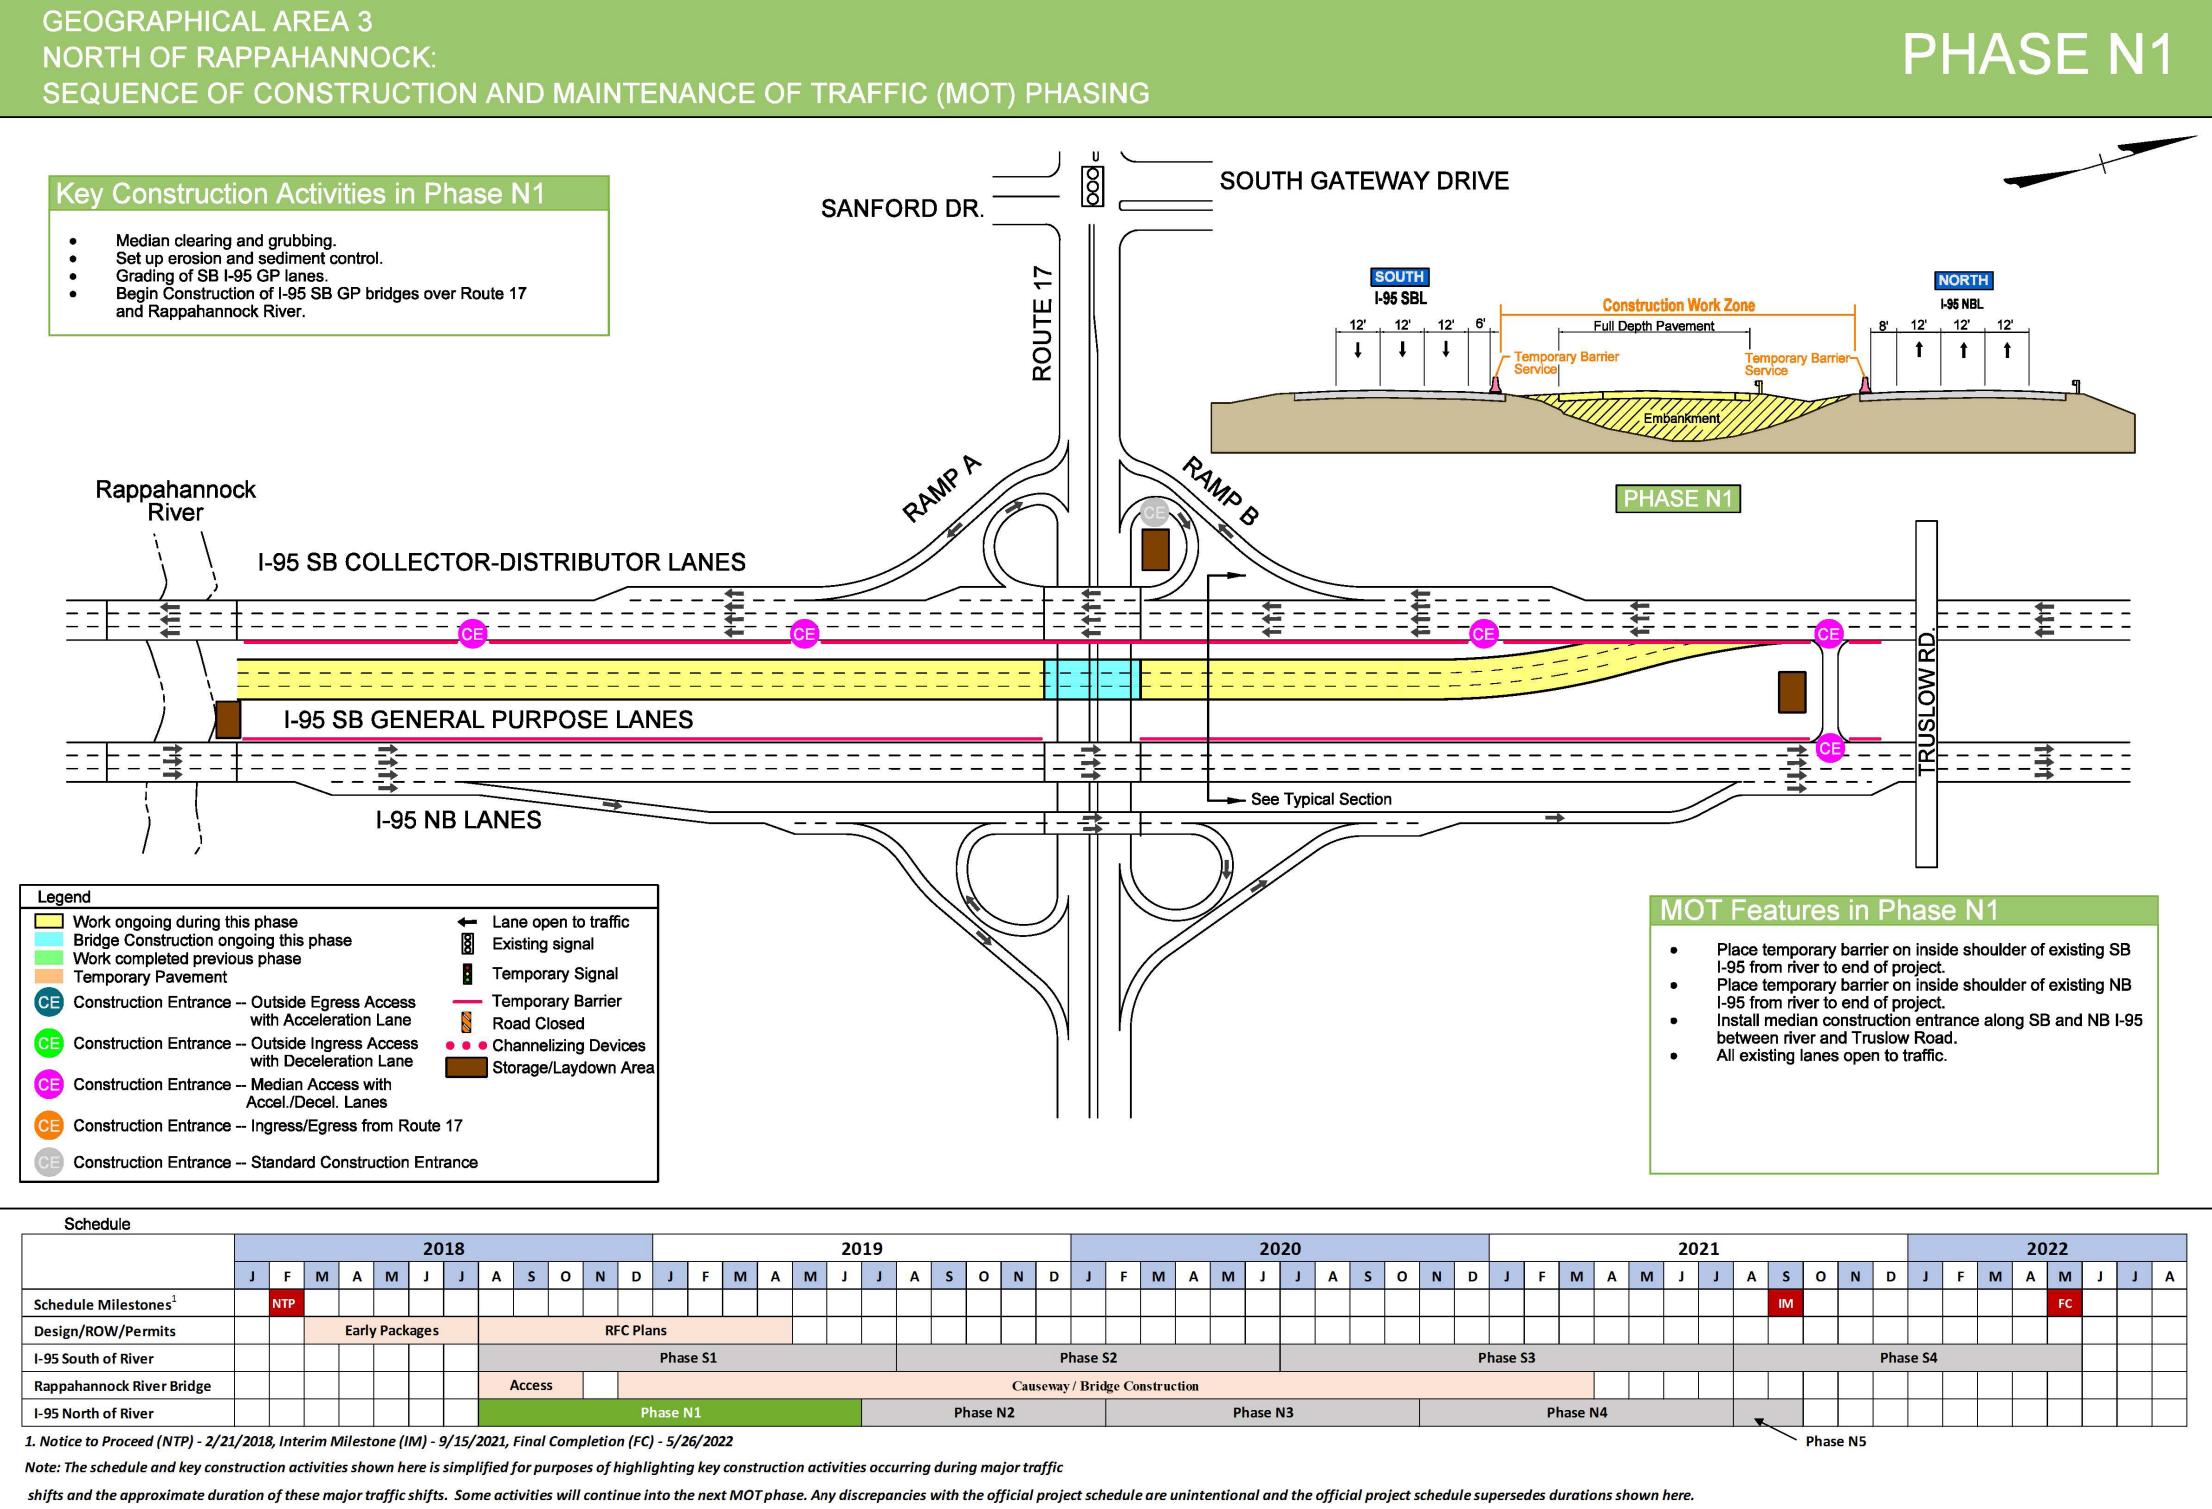

|   |     |                |   |   |    |    |   | Acces | s |
| -95 North of River                                                 |   | ÷   |                |   |   |    |    |   |       |   |
| . Notice to Proceed (NTP) - 2/2.<br>lote: The schedule and key con |   |     |                |   |   |    | -  |   |       |   |



### Building a Better Ride

### **I-95 RAPPAHANNOCK RIVER CROSSING** City of Fredericksburg | Spotsylvania County | Stafford County

# What to Expect During Construction

poses of highlighting key construction activities occurring during major traffic

will continue into the next MOT phase. Any discrepancies with the official project schedule are unintentional and the official project schedule supersedes durations shown here.

# PHASE S1







**IMPROVE 95** VDOT

95

### Building a Better Ride

## **I-95 RAPPAHANNOCK RIVER CROSSING** City of Fredericksburg | Spotsylvania County | Stafford County

# What to Expect During Construction

# Rappahannock River Traffic and Pedestrian and Bicycle Use



Building a Better Ride











**IMPROVE 95** VDOT

95

## **I-95 RAPPAHANNOCK RIVER CROSSING** City of Fredericksburg | Spotsylvania County | Stafford County

# What to Expect During Construction





**IMPROVE 95** VDOT

95

## **I-95 RAPPAHANNOCK RIVER CROSSING** City of Fredericksburg | Spotsylvania County | Stafford County

# What to Expect During Construction







# **I-95 Improvement** Phojects





**Route 3 Safety** at Exit 130

Exit 118 Interchange at Thornburg

I-95 Bridge Rehabilitation



Building a Better Ride



#