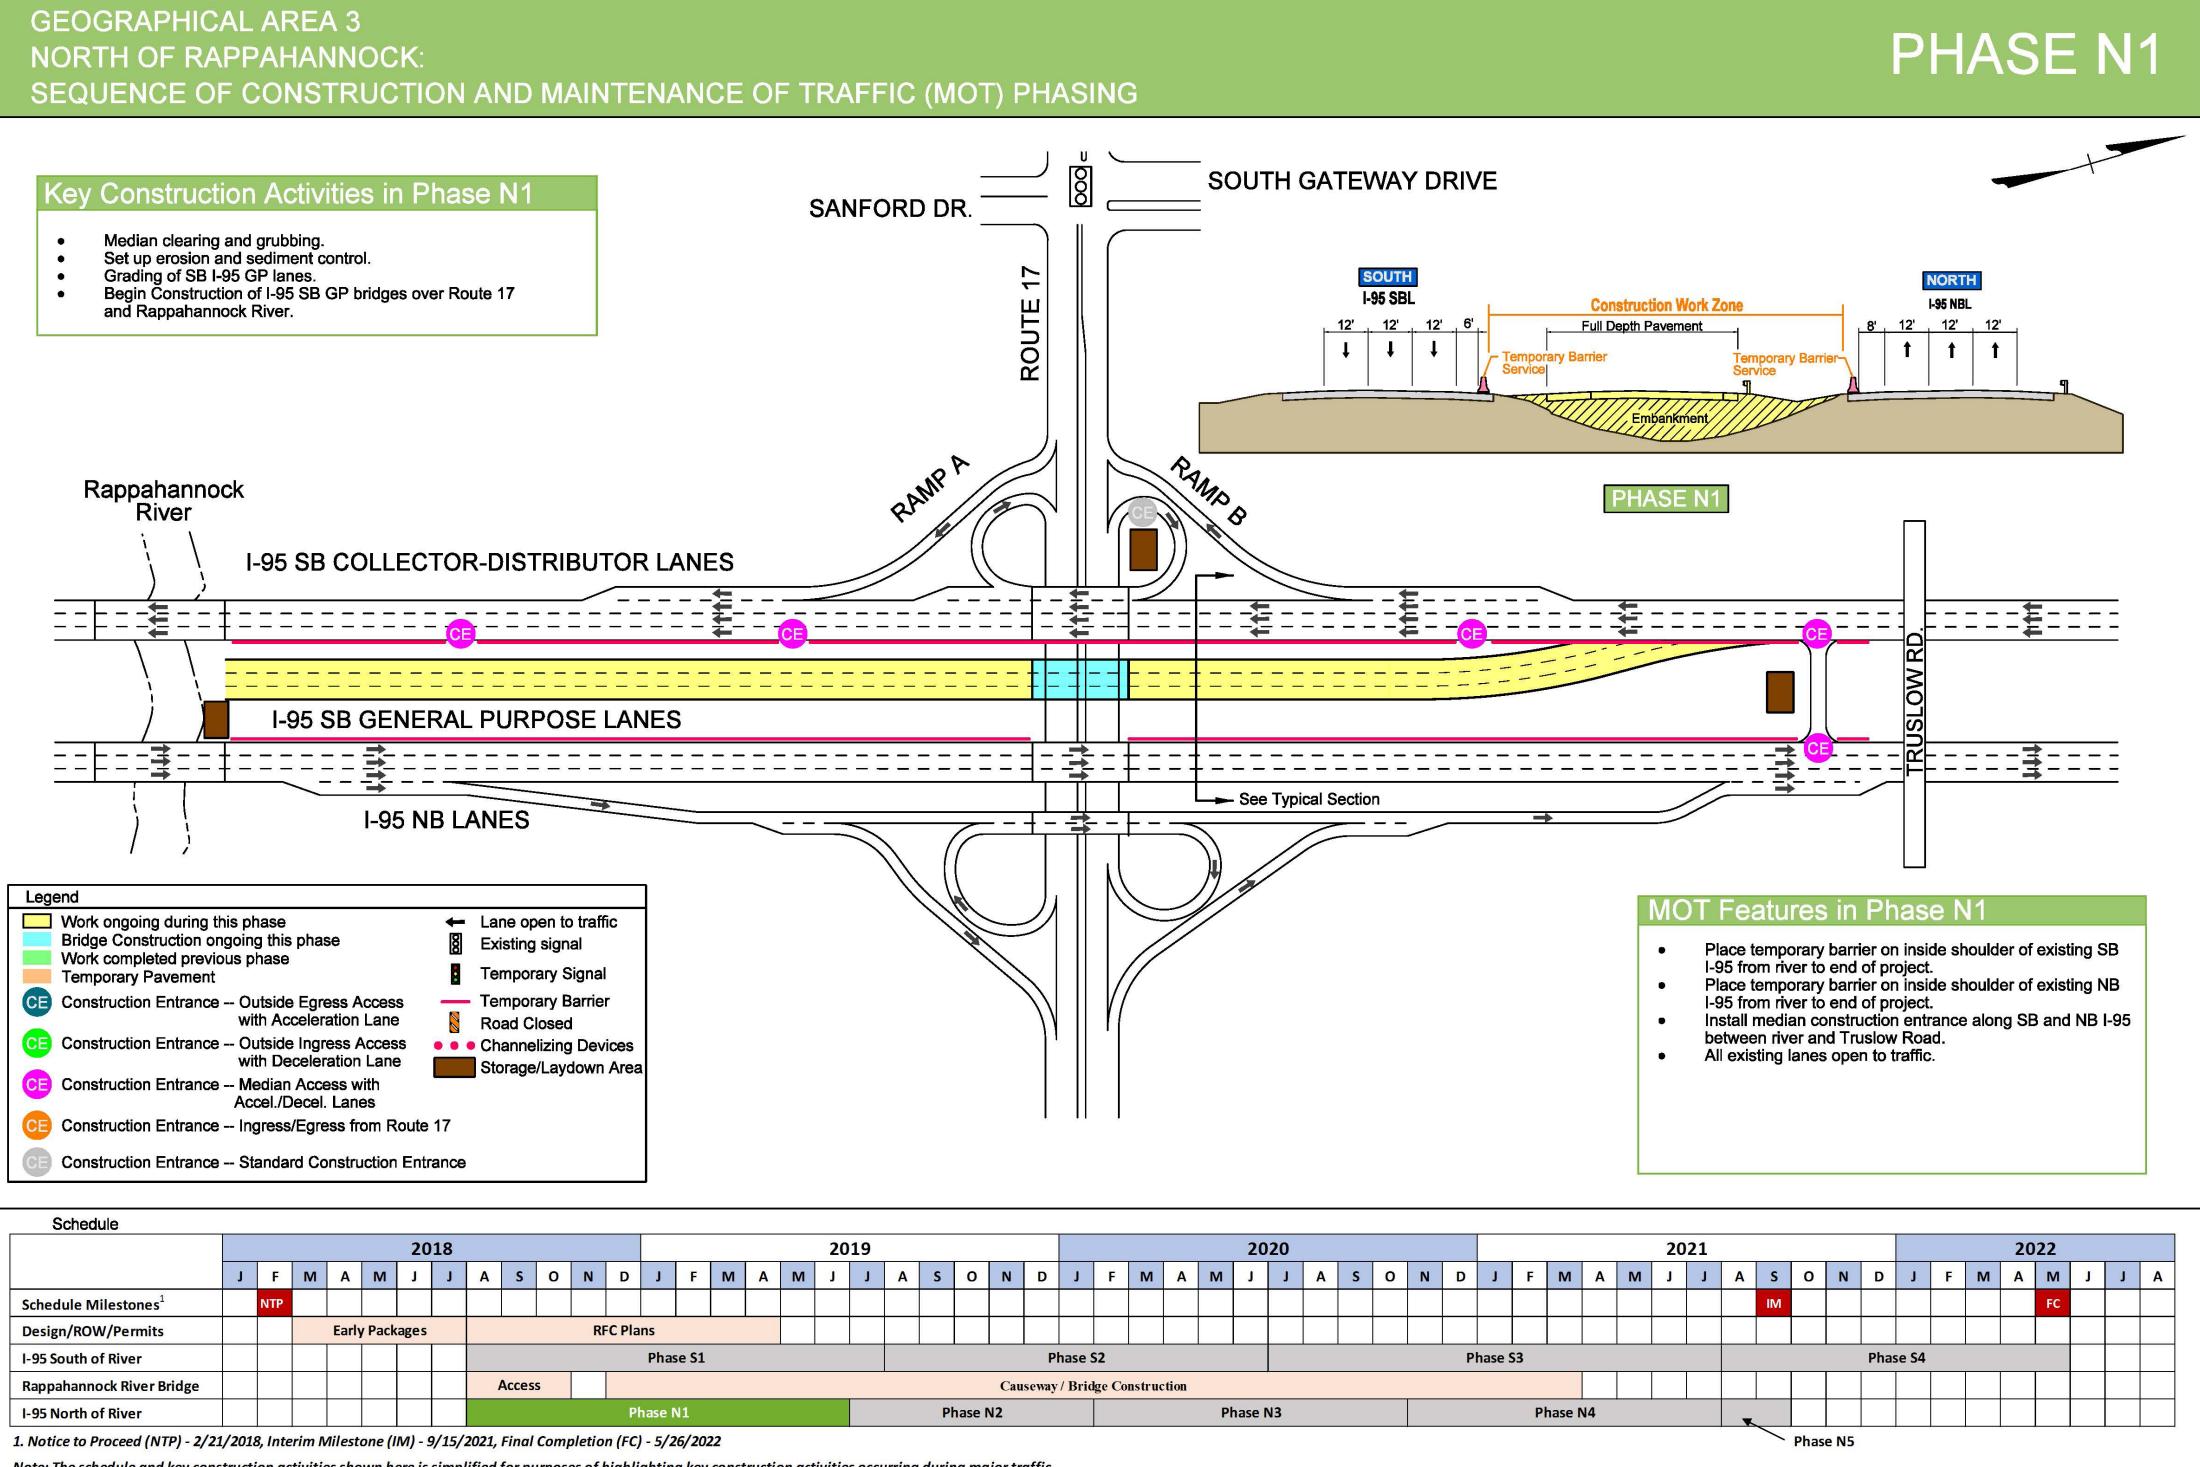

|   |     |                |   |   |    |    |   | Acces | s |
| -95 North of River                                                 |   | ÷   |                |   |   |    |    |   |       |   |
| . Notice to Proceed (NTP) - 2/2.<br>lote: The schedule and key con |   |     |                |   |   |    | -  |   |       |   |



### Building a Better Ride

### **I-95 RAPPAHANNOCK RIVER CROSSING** City of Fredericksburg | Spotsylvania County | Stafford County

# What to Expect During Construction

poses of highlighting key construction activities occurring during major traffic

will continue into the next MOT phase. Any discrepancies with the official project schedule are unintentional and the official project schedule supersedes durations shown here.

# PHASE S1







**IMPROVE 95** VDOT

95

### Building a Better Ride

## **I-95 RAPPAHANNOCK RIVER CROSSING** City of Fredericksburg | Spotsylvania County | Stafford County

# What to Expect During Construction

# Rappahannock River Traffic and Pedestrian and Bicycle Use



Building a Better Ride











**IMPROVE 95** VDOT

95

## **I-95 RAPPAHANNOCK RIVER CROSSING** City of Fredericksburg | Spotsylvania County | Stafford County

# What to Expect During Construction





**IMPROVE 95** VDOT

95

## **I-95 RAPPAHANNOCK RIVER CROSSING** City of Fredericksburg | Spotsylvania County | Stafford County

# What to Expect During Construction







# **I-95 Improvement** Phojects





**Route 3 Safety** at Exit 130

Exit 118 Interchange at Thornburg

I-95 Bridge Rehabilitation



Building a Better Ride