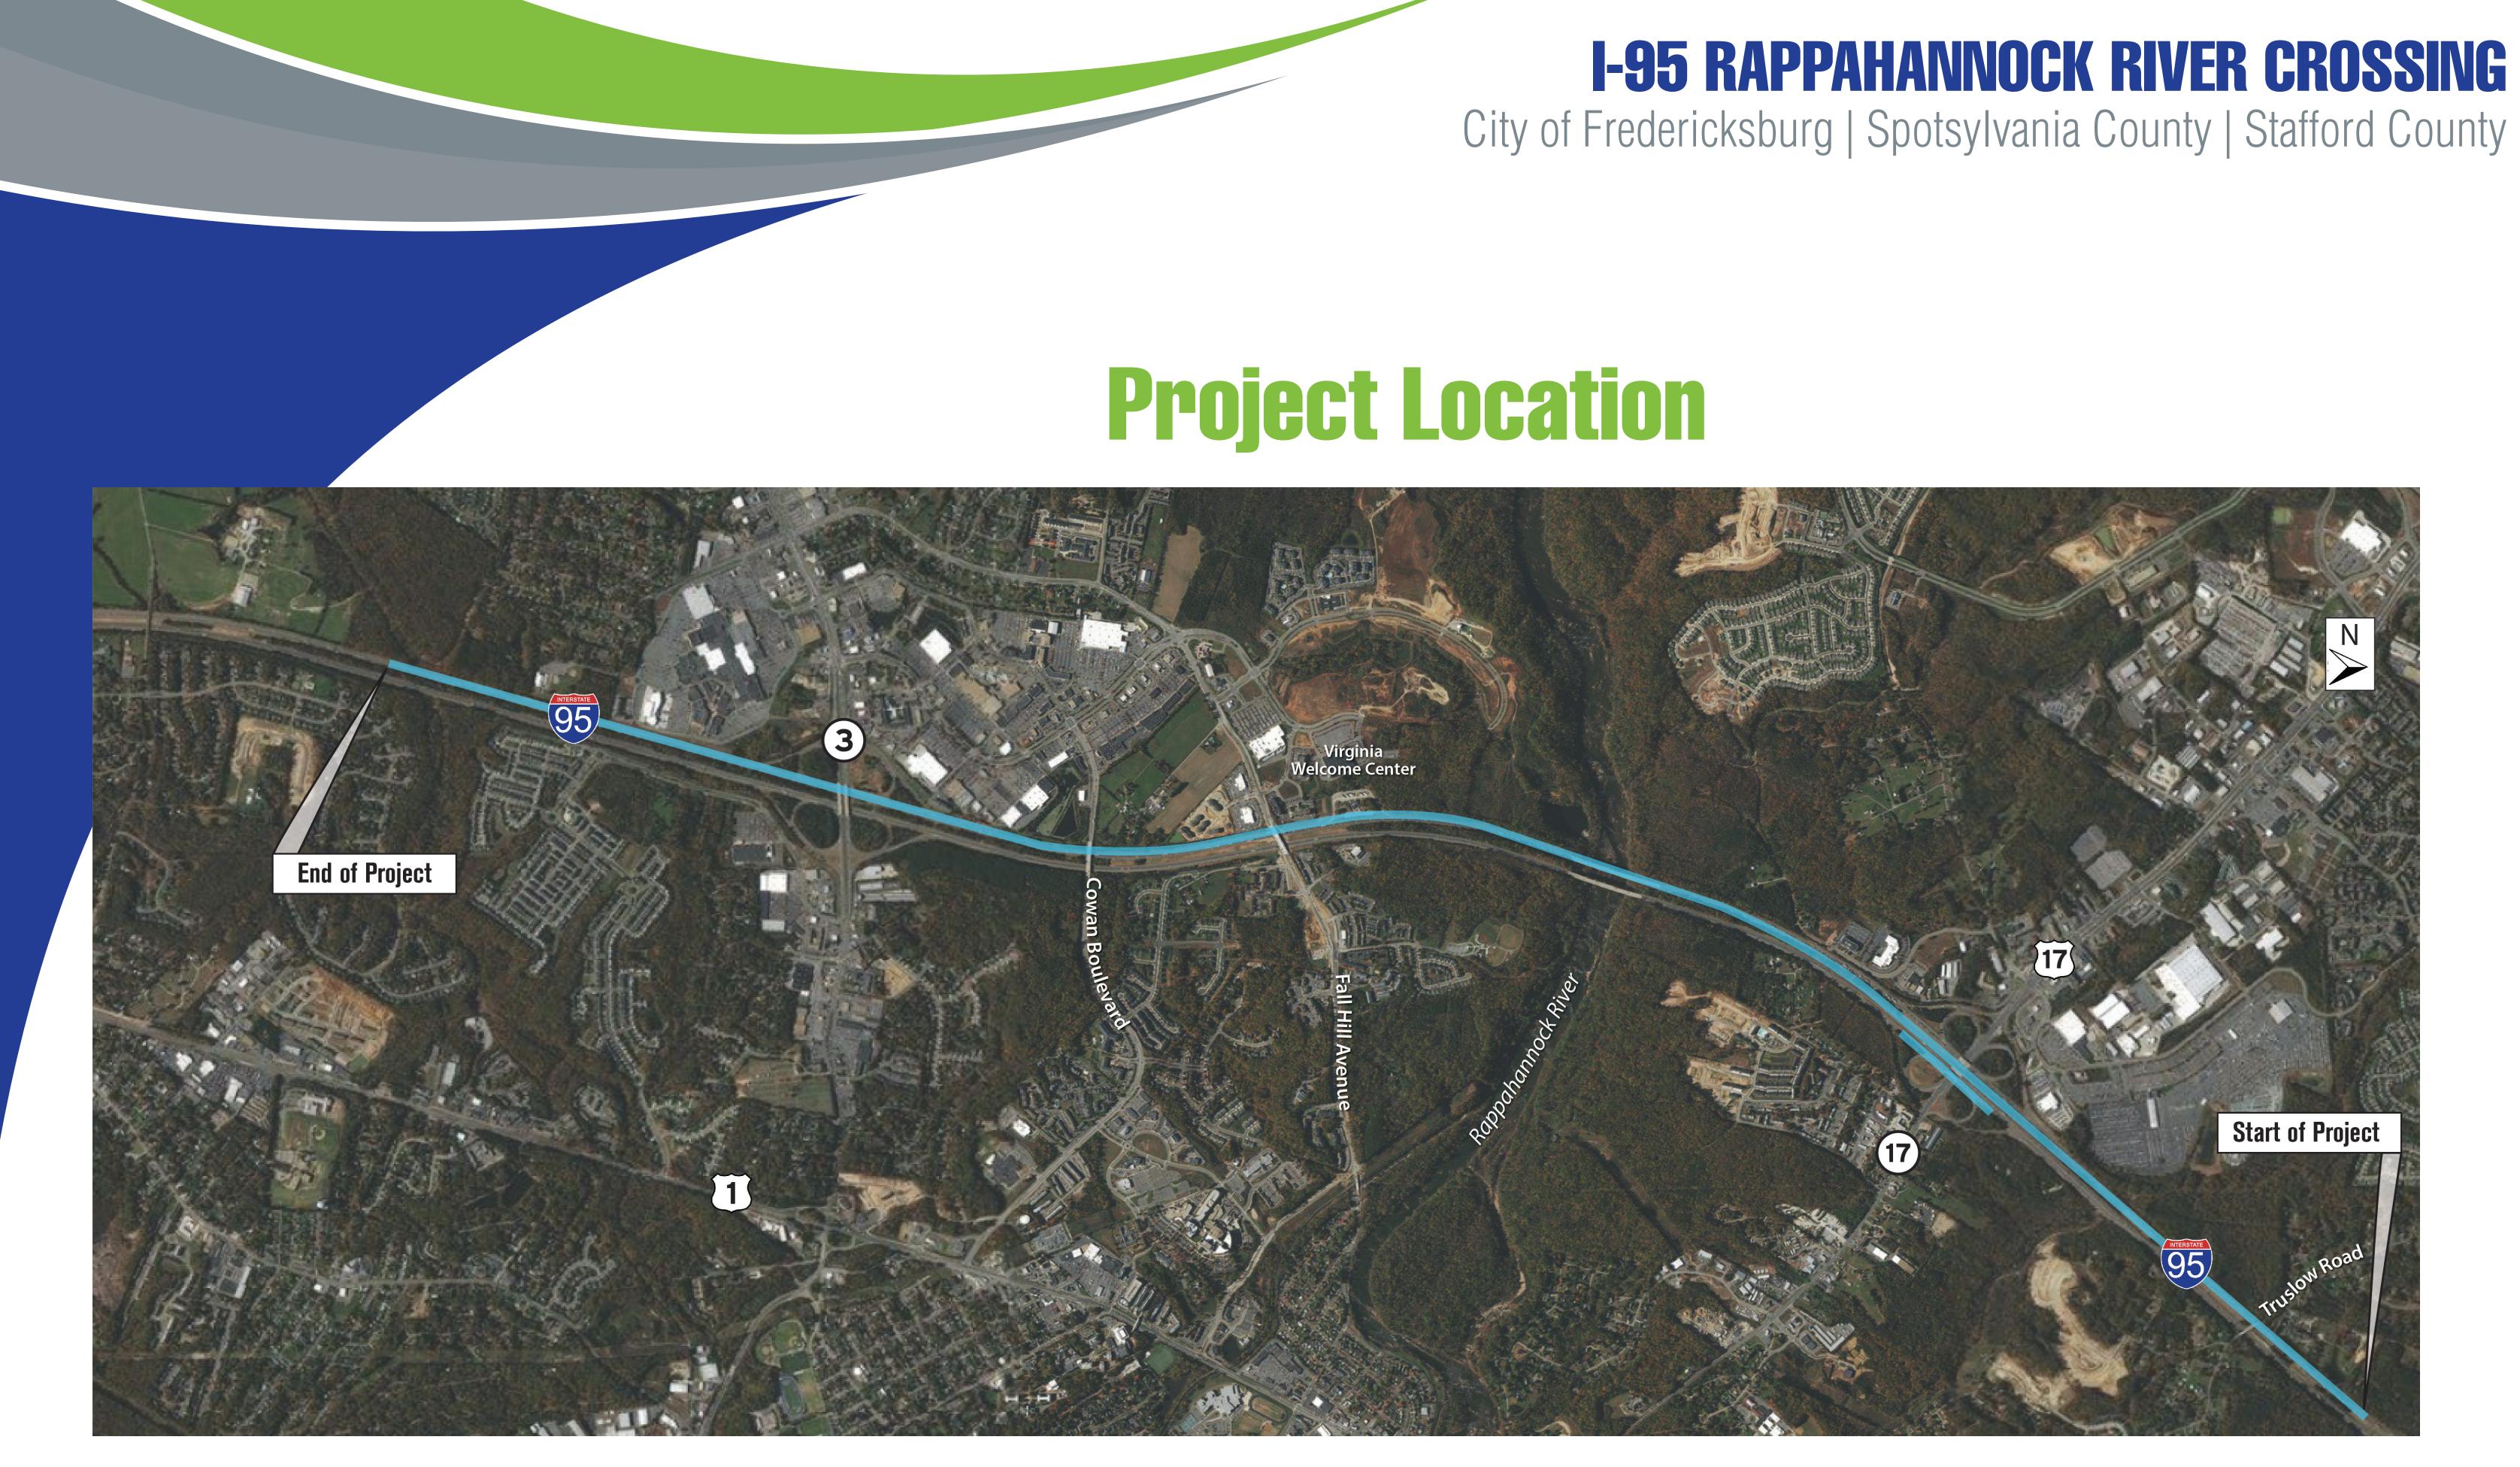

# South of River Improvements

### I-95 SOUTHBOUND GENERAL PURPOSE LANES AND COLLECTOR-DISTRIBUTOR LANES IMPROVEMENTS SECTION SOUTH OF THE RAPPAHANNOCK RIVER