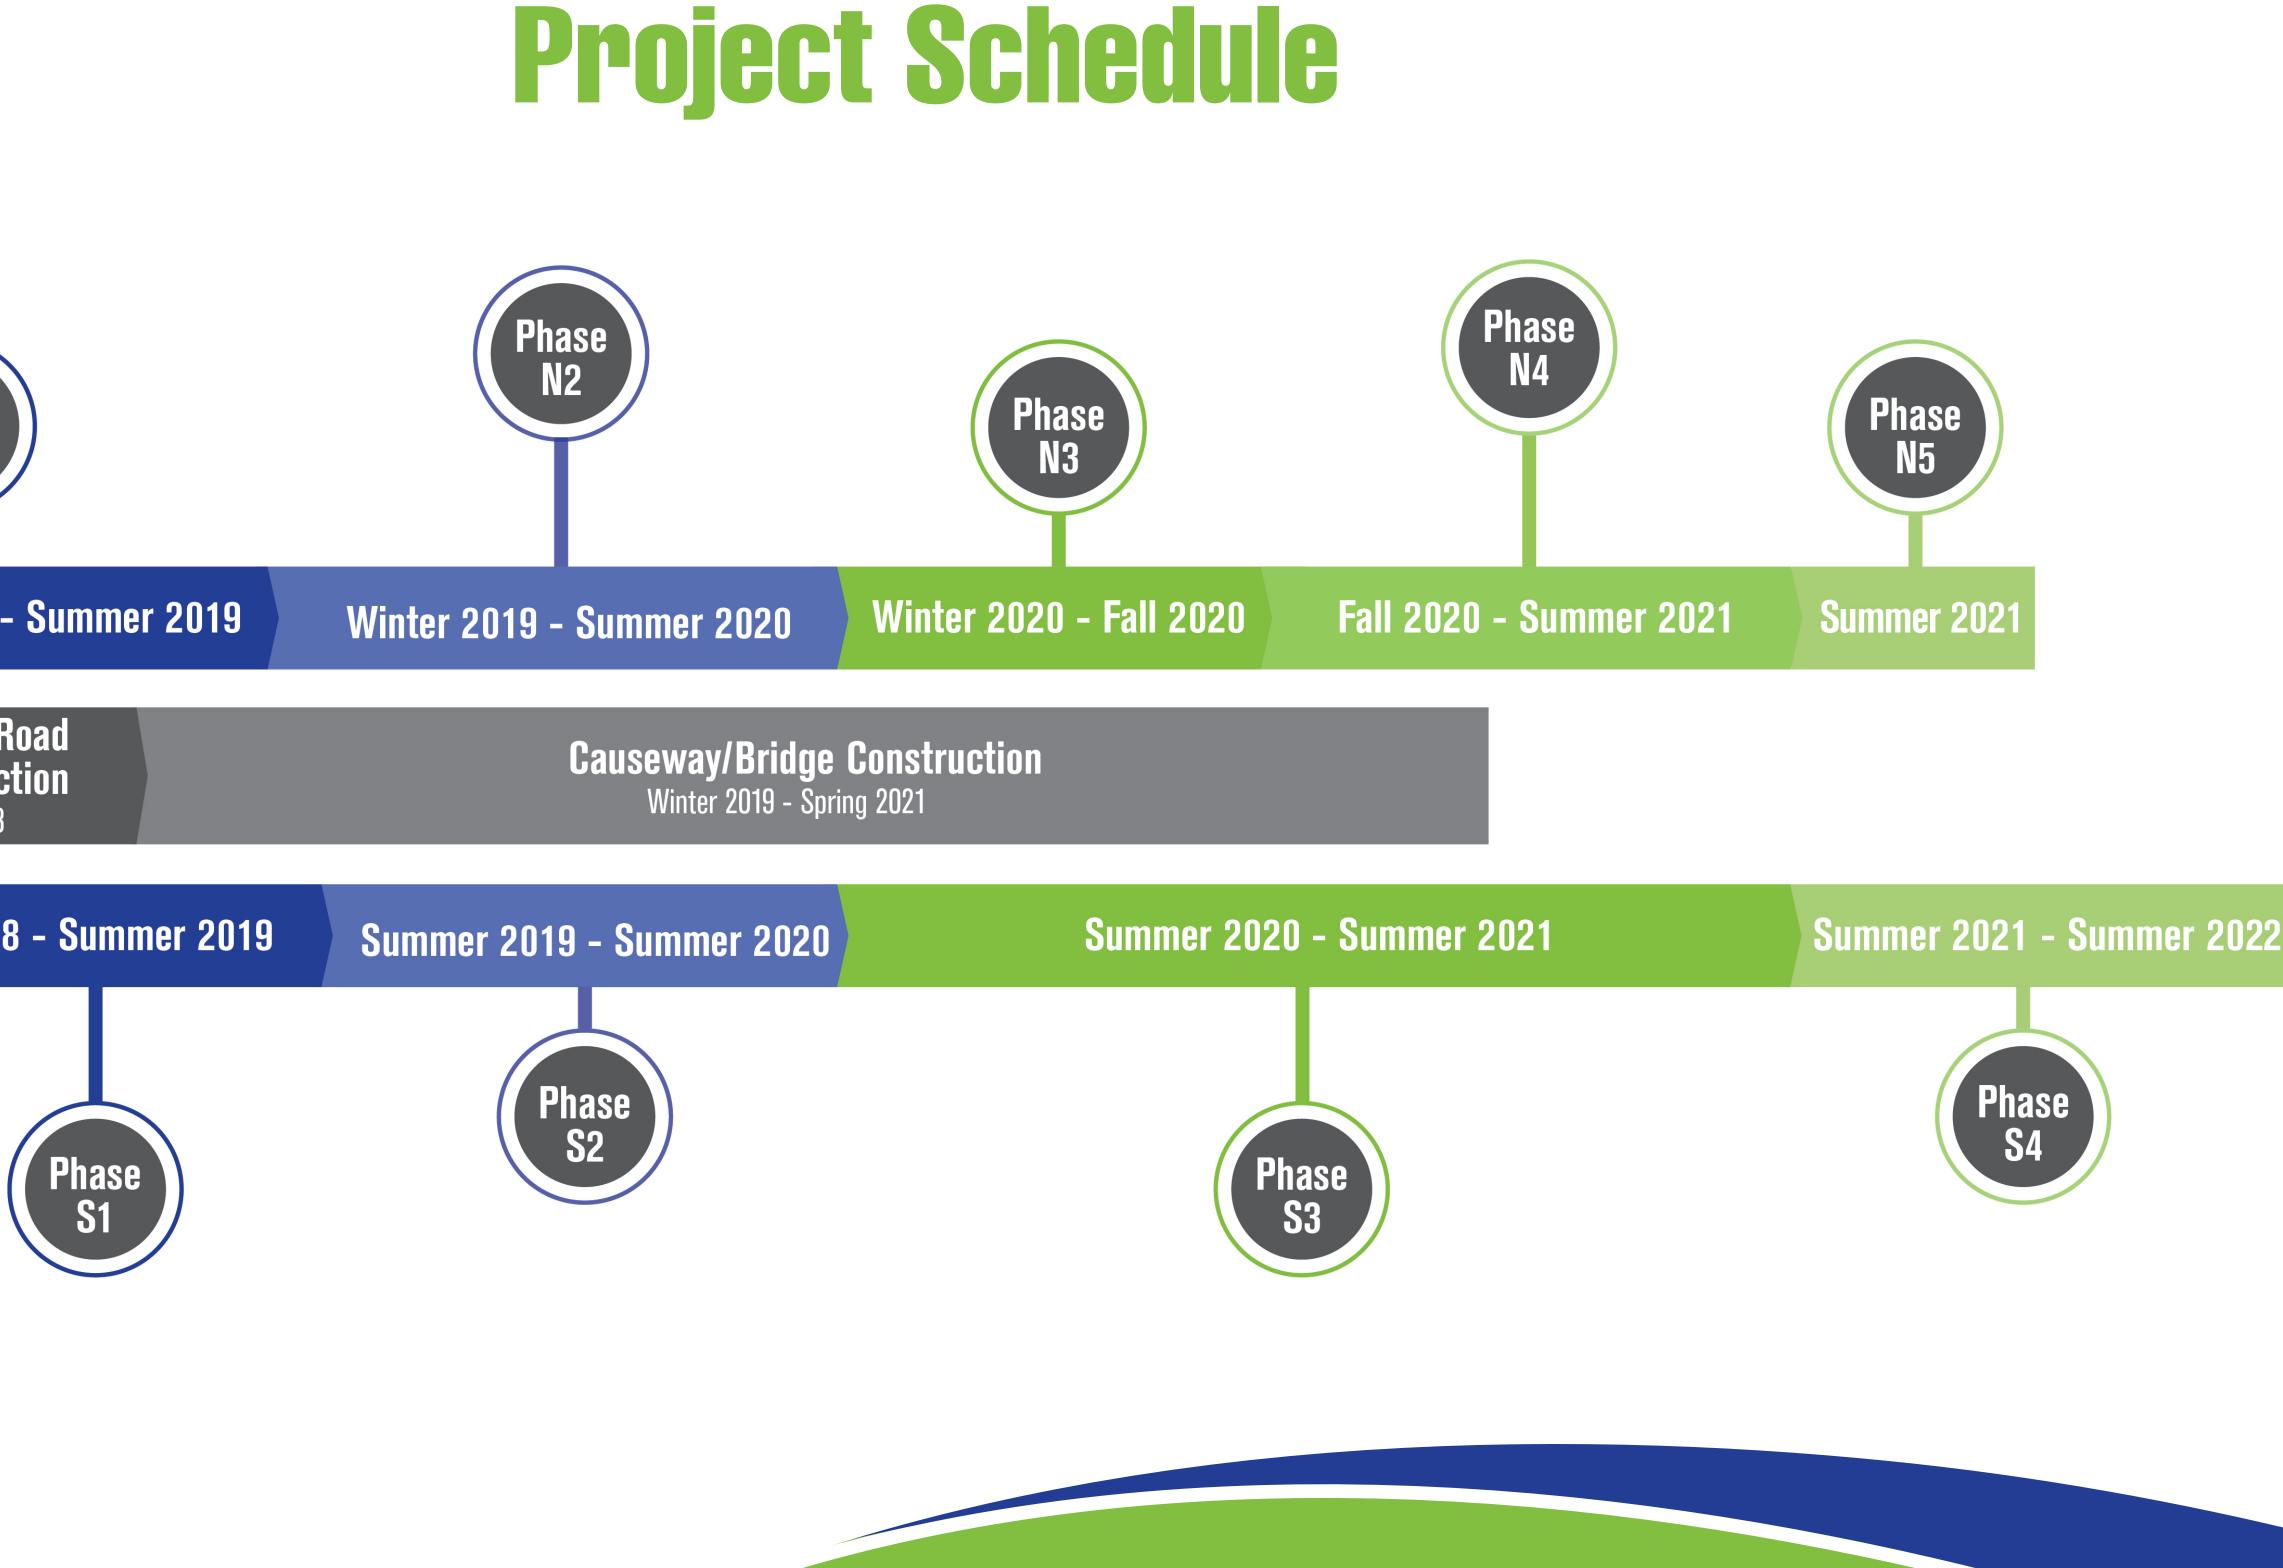

### **GEOGRAPHICAL AREA 1** SOUTH OF RAPPAHANNOCK RIVER: SEQUENCE OF CONSTRUCTION AND MAINTENANCE OF TRAFFIC (MOT) PHASING

- Median clearing and grubbing.

| Schedule                                                           |   |     |                |   |   | 20 | 18 |   |       |   |
|--------------------------------------------------------------------|---|-----|----------------|---|---|----|----|---|-------|---|
|                                                                    | J | F   | М              | Α | м | J  | J  | Α | S     | ( |
| Schedule Milestones <sup>1</sup>                                   |   | NTP |                |   |   |    |    |   |       |   |
| Design/ROW/Permits                                                 |   |     | Early Packages |   |   |    |    |   |       |   |
| -95 South of River                                                 |   |     |                |   |   |    |    |   |       |   |
| Rappahannock River Bridge                                          |   |     |                |   |   |    |    |   | Acces | s |
| -95 North of River                                                 |   | ÷   |                |   |   |    |    |   |       |   |
| . Notice to Proceed (NTP) - 2/2.<br>lote: The schedule and key con |   |     |                |   |   |    | -  |   |       |   |

# What to Expect During Construction

poses of highlighting key construction activities occurring during major traffic

will continue into the next MOT phase. Any discrepancies with the official project schedule are unintentional and the official project schedule supersedes durations shown here.