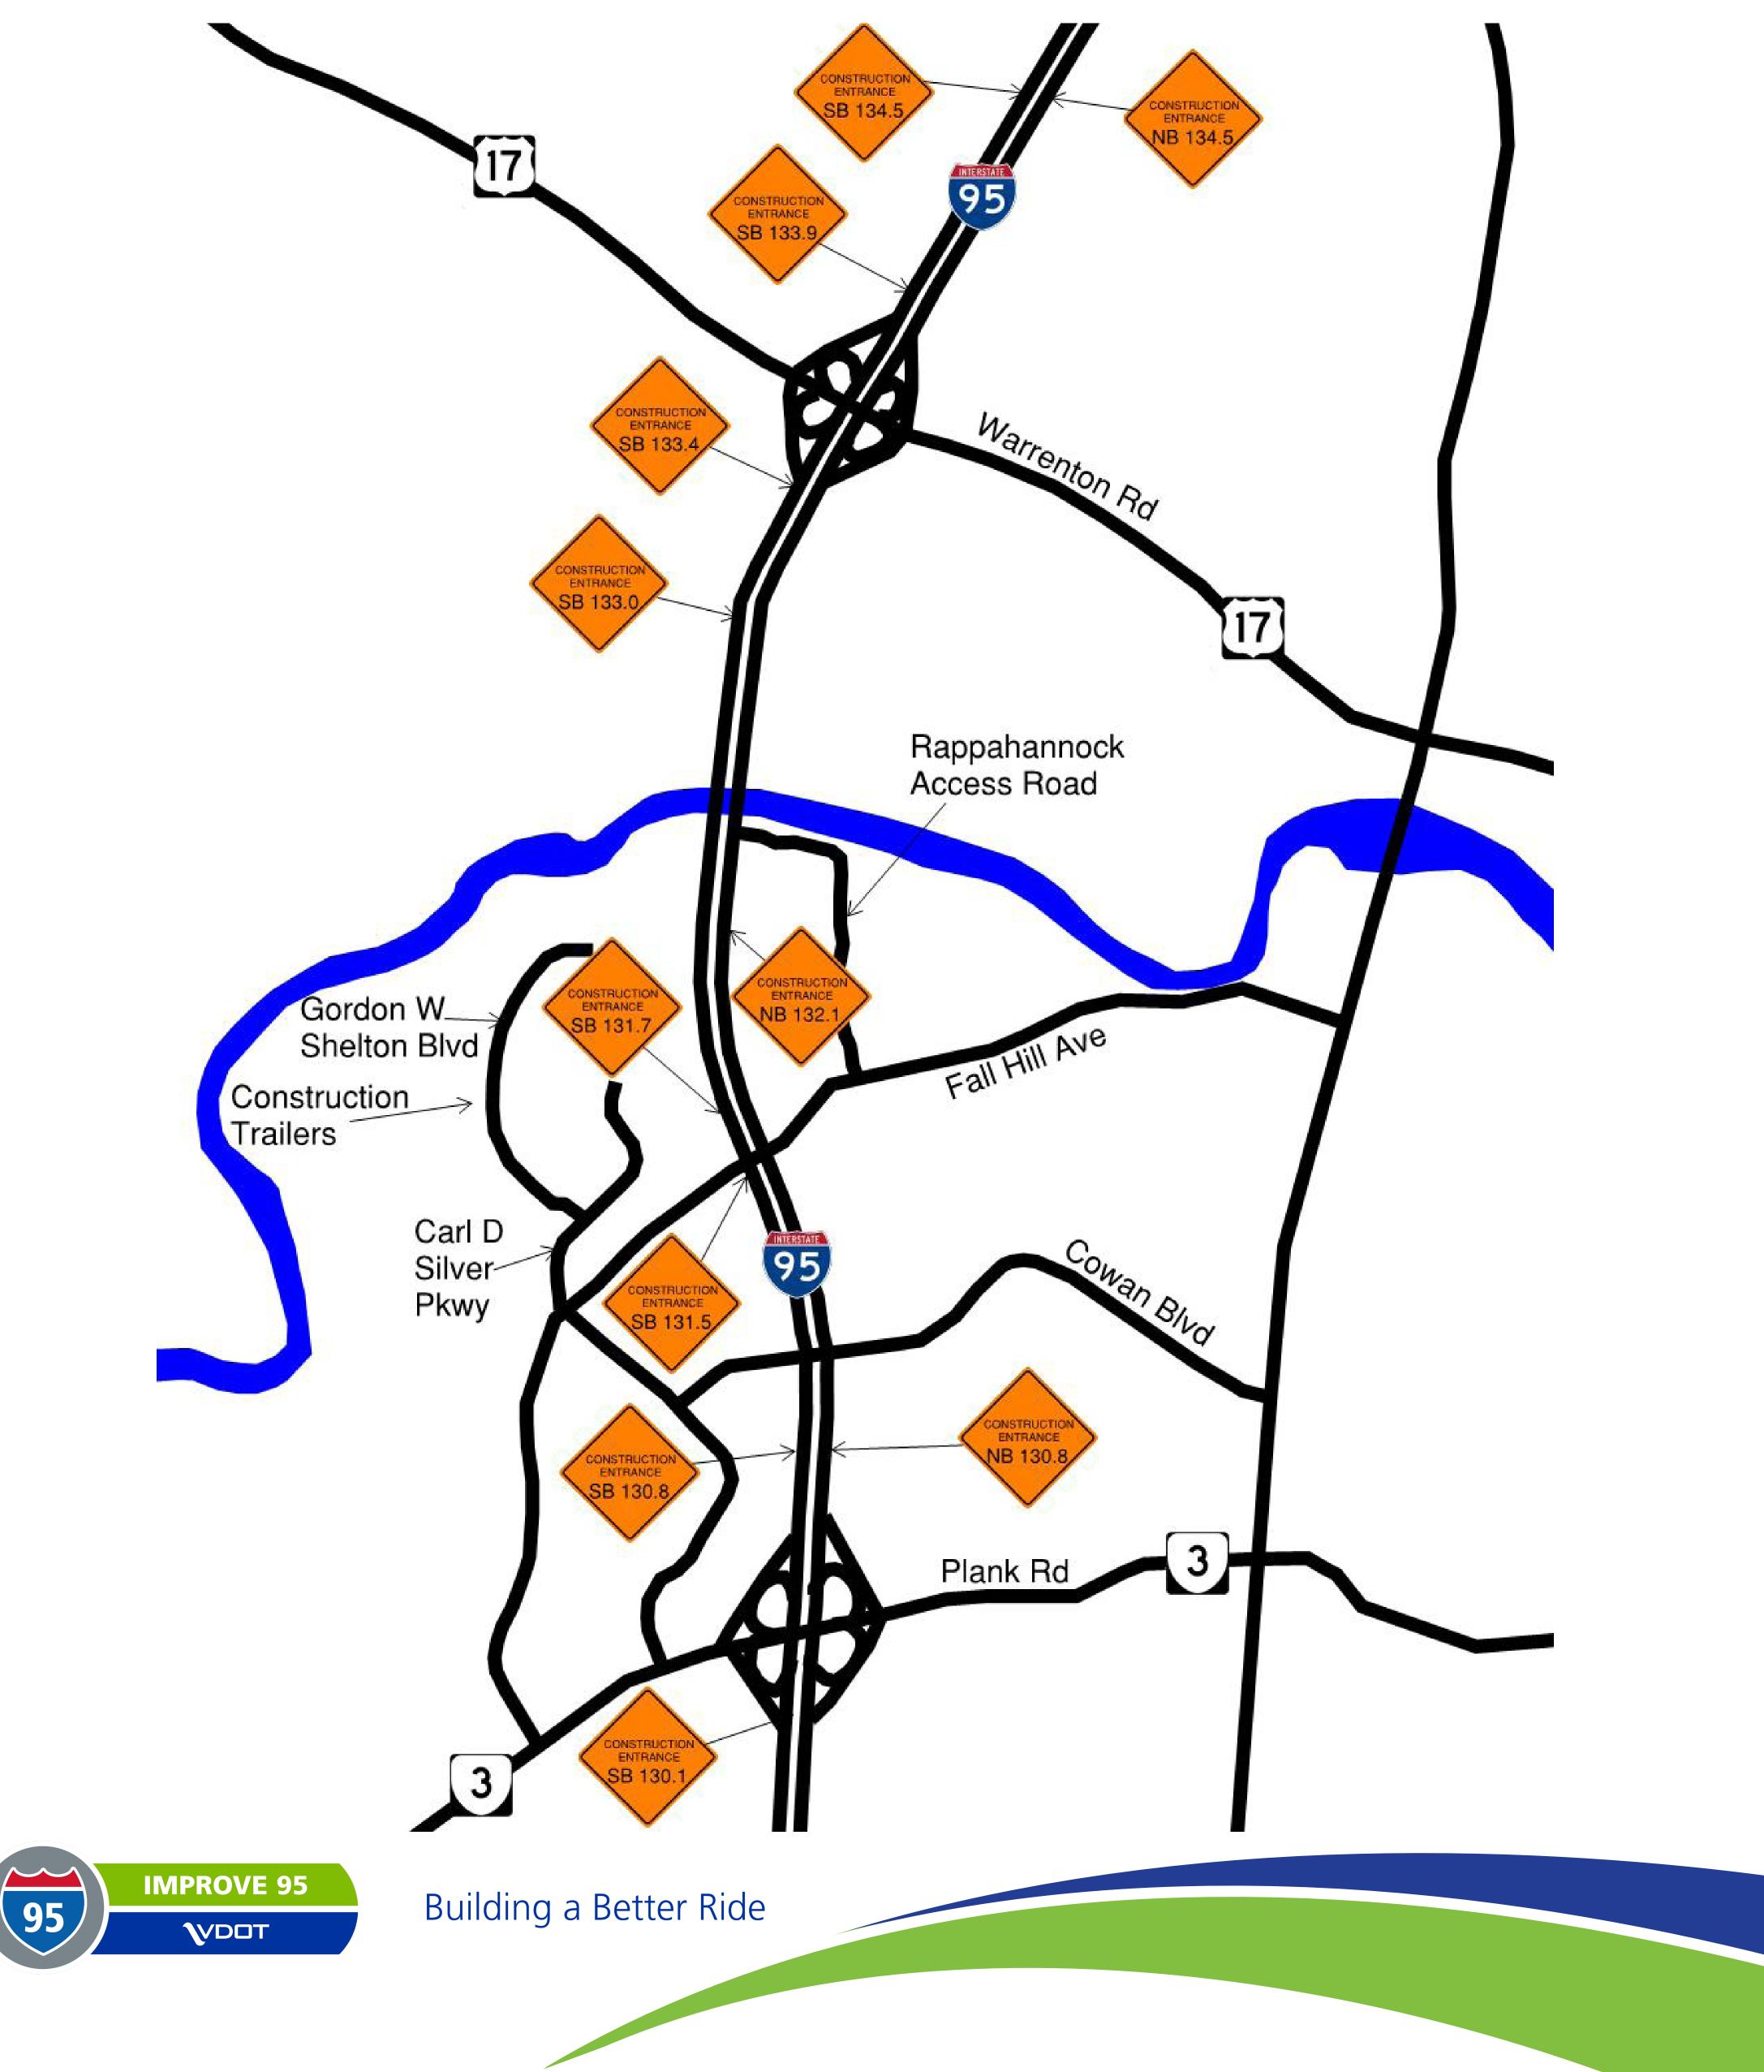

# **I-95 Improvement** Phojects

**Route 3 Safety** at Exit 130

Exit 118 Interchange at Thornburg

I-95 Bridge Rehabilitation

Building a Better Ride