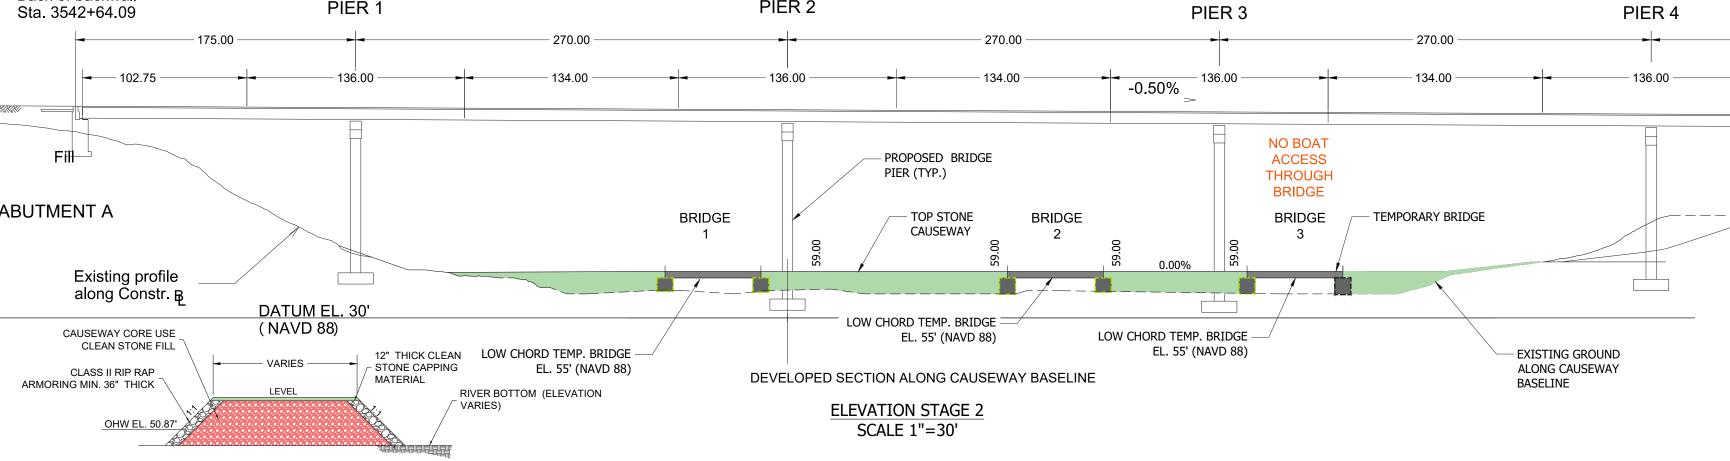

nty | Stafford County

# What to Expect During Construction

poses of highlighting key construction activities occurring during major traffic

will continue into the next MOT phase. Any discrepancies with the official project schedule are unintentional and the official project schedule supersedes durations shown here.

# PHASE S1







**IMPROVE 95** VDOT

95

### Building a Better Ride

## **I-95 RAPPAHANNOCK RIVER CROSSING** City of Fredericksburg | Spotsylvania County | Stafford County

# What to Expect During Construction

# Rappahannock River Traffic and Pedestrian and Bicycle Use



Building a Better Ride











**IMPROVE 95** VDOT

95

## **I-95 RAPPAHANNOCK RIVER CROSSING** City of Fredericksburg | Spotsylvania County | Stafford County

# What to Expect During Construction





**IMPROVE 95** VDOT

95

## **I-95 RAPPAHANNOCK RIVER CROSSING** City of Fredericksburg | Spotsylvania County | Stafford County

# What to Expect During Construction







# **I-95 Improvement** Phojects





**Route 3 Safety** at Exit 130

Exit 118 Interchange at Thornburg

I-95 Bridge Rehabilitation



Building a Better Ride



# **I-95 Improvement Projects Schedule**



I-95 Northbound Rappahannock River Cross





| 2023             | 2024          |
|------------------|---------------|
| sing (estimated) | <text></text> |

## I-95 RAPPAHANNOCK RIVER CROSSING

City of Fredericksburg | Spotsylvania County | Stafford County

# **Emergency Access During Construction**