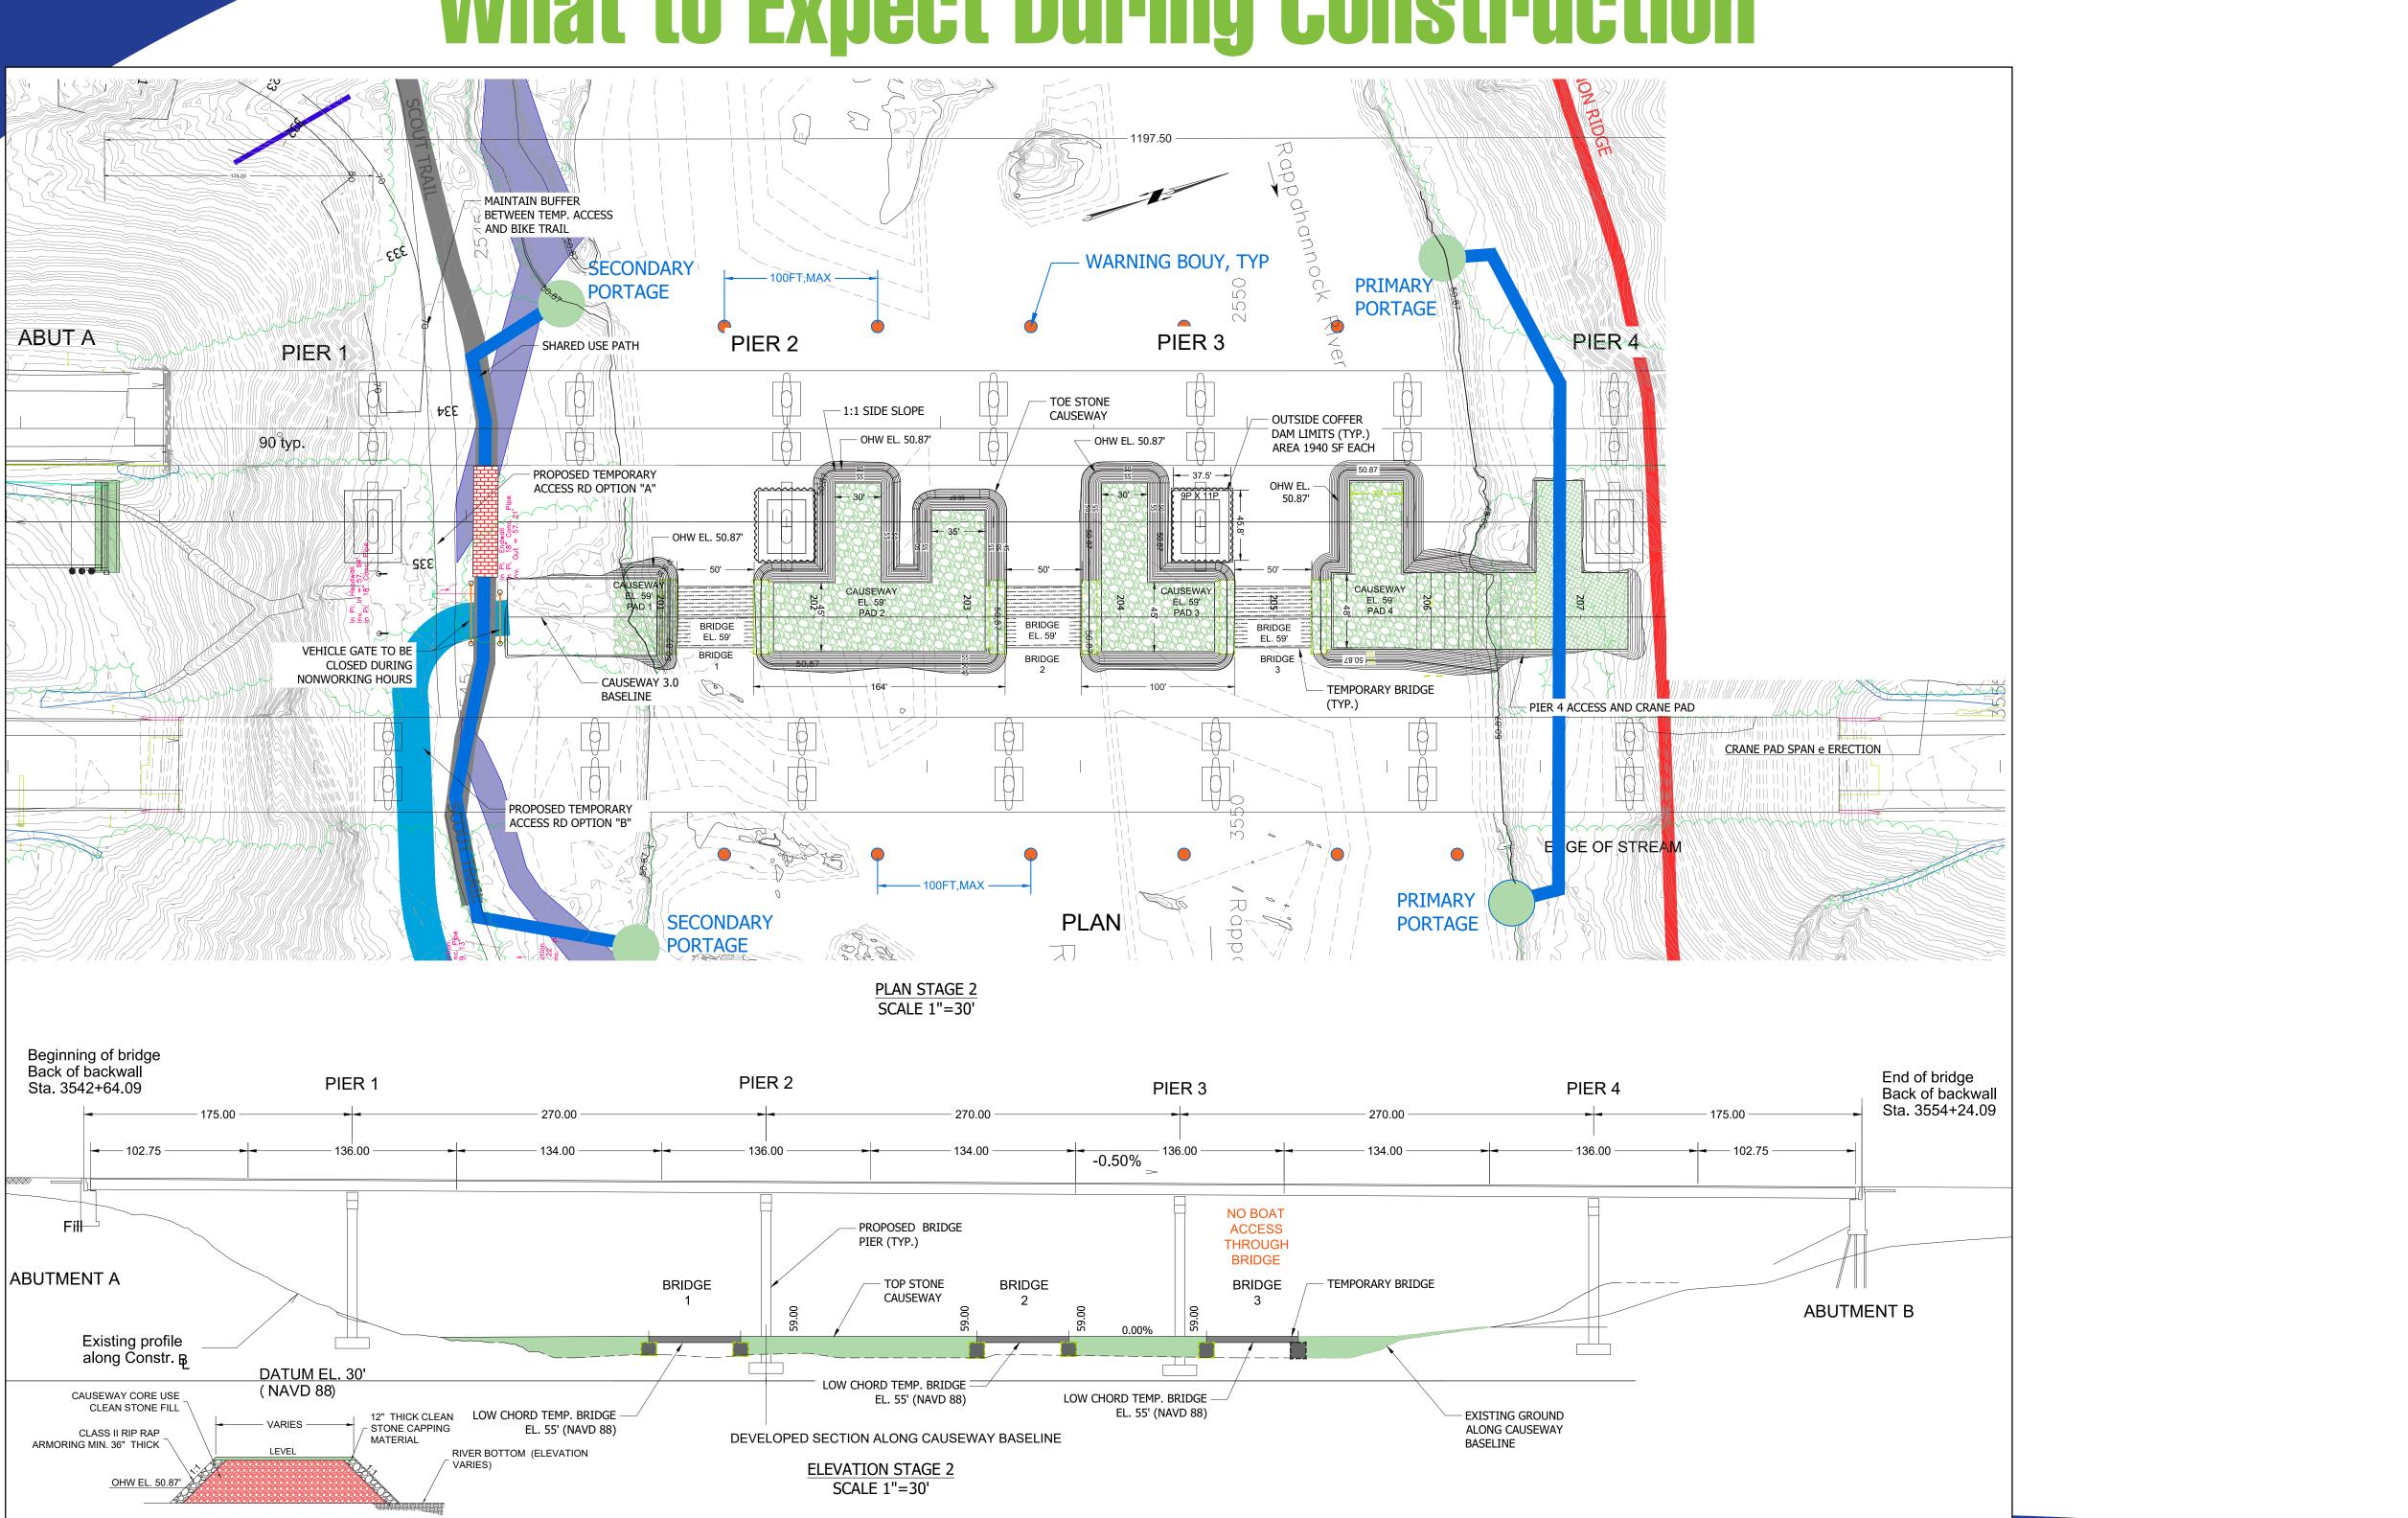

ounty | Stafford County

# What to Expect During Construction

poses of highlighting key construction activities occurring during major traffic

will continue into the next MOT phase. Any discrepancies with the official project schedule are unintentional and the official project schedule supersedes durations shown here.

# PHASE S1







**IMPROVE 95** VDOT

95

### Building a Better Ride

## **I-95 RAPPAHANNOCK RIVER CROSSING** City of Fredericksburg | Spotsylvania County | Stafford County

# What to Expect During Construction

# Rappahannock River Traffic and Pedestrian and Bicycle Use



Building a Better Ride











**IMPROVE 95** VDOT

95

## **I-95 RAPPAHANNOCK RIVER CROSSING** City of Fredericksburg | Spotsylvania County | Stafford County

# What to Expect During Construction





**IMPROVE 95** VDOT

95

## **I-95 RAPPAHANNOCK RIVER CROSSING** City of Fredericksburg | Spotsylvania County | Stafford County

# What to Expect During Construction







# **I-95 Improvement** Phojects





**Route 3 Safety** at Exit 130

Exit 118 Interchange at Thornburg

I-95 Bridge Rehabilitation



Building a Better Ride



# **I-95 Improvement Projects Schedule**



I-95 Northbound Rappahannock River Cross





| 2023             | 2024          |
|------------------|---------------|
| sing (estimated) | <text></text> |

## I-95 RAPPAHANNOCK RIVER CROSSING

City of Fredericksburg | Spotsylvania County | Stafford County

# **Emergency Access During Construction**