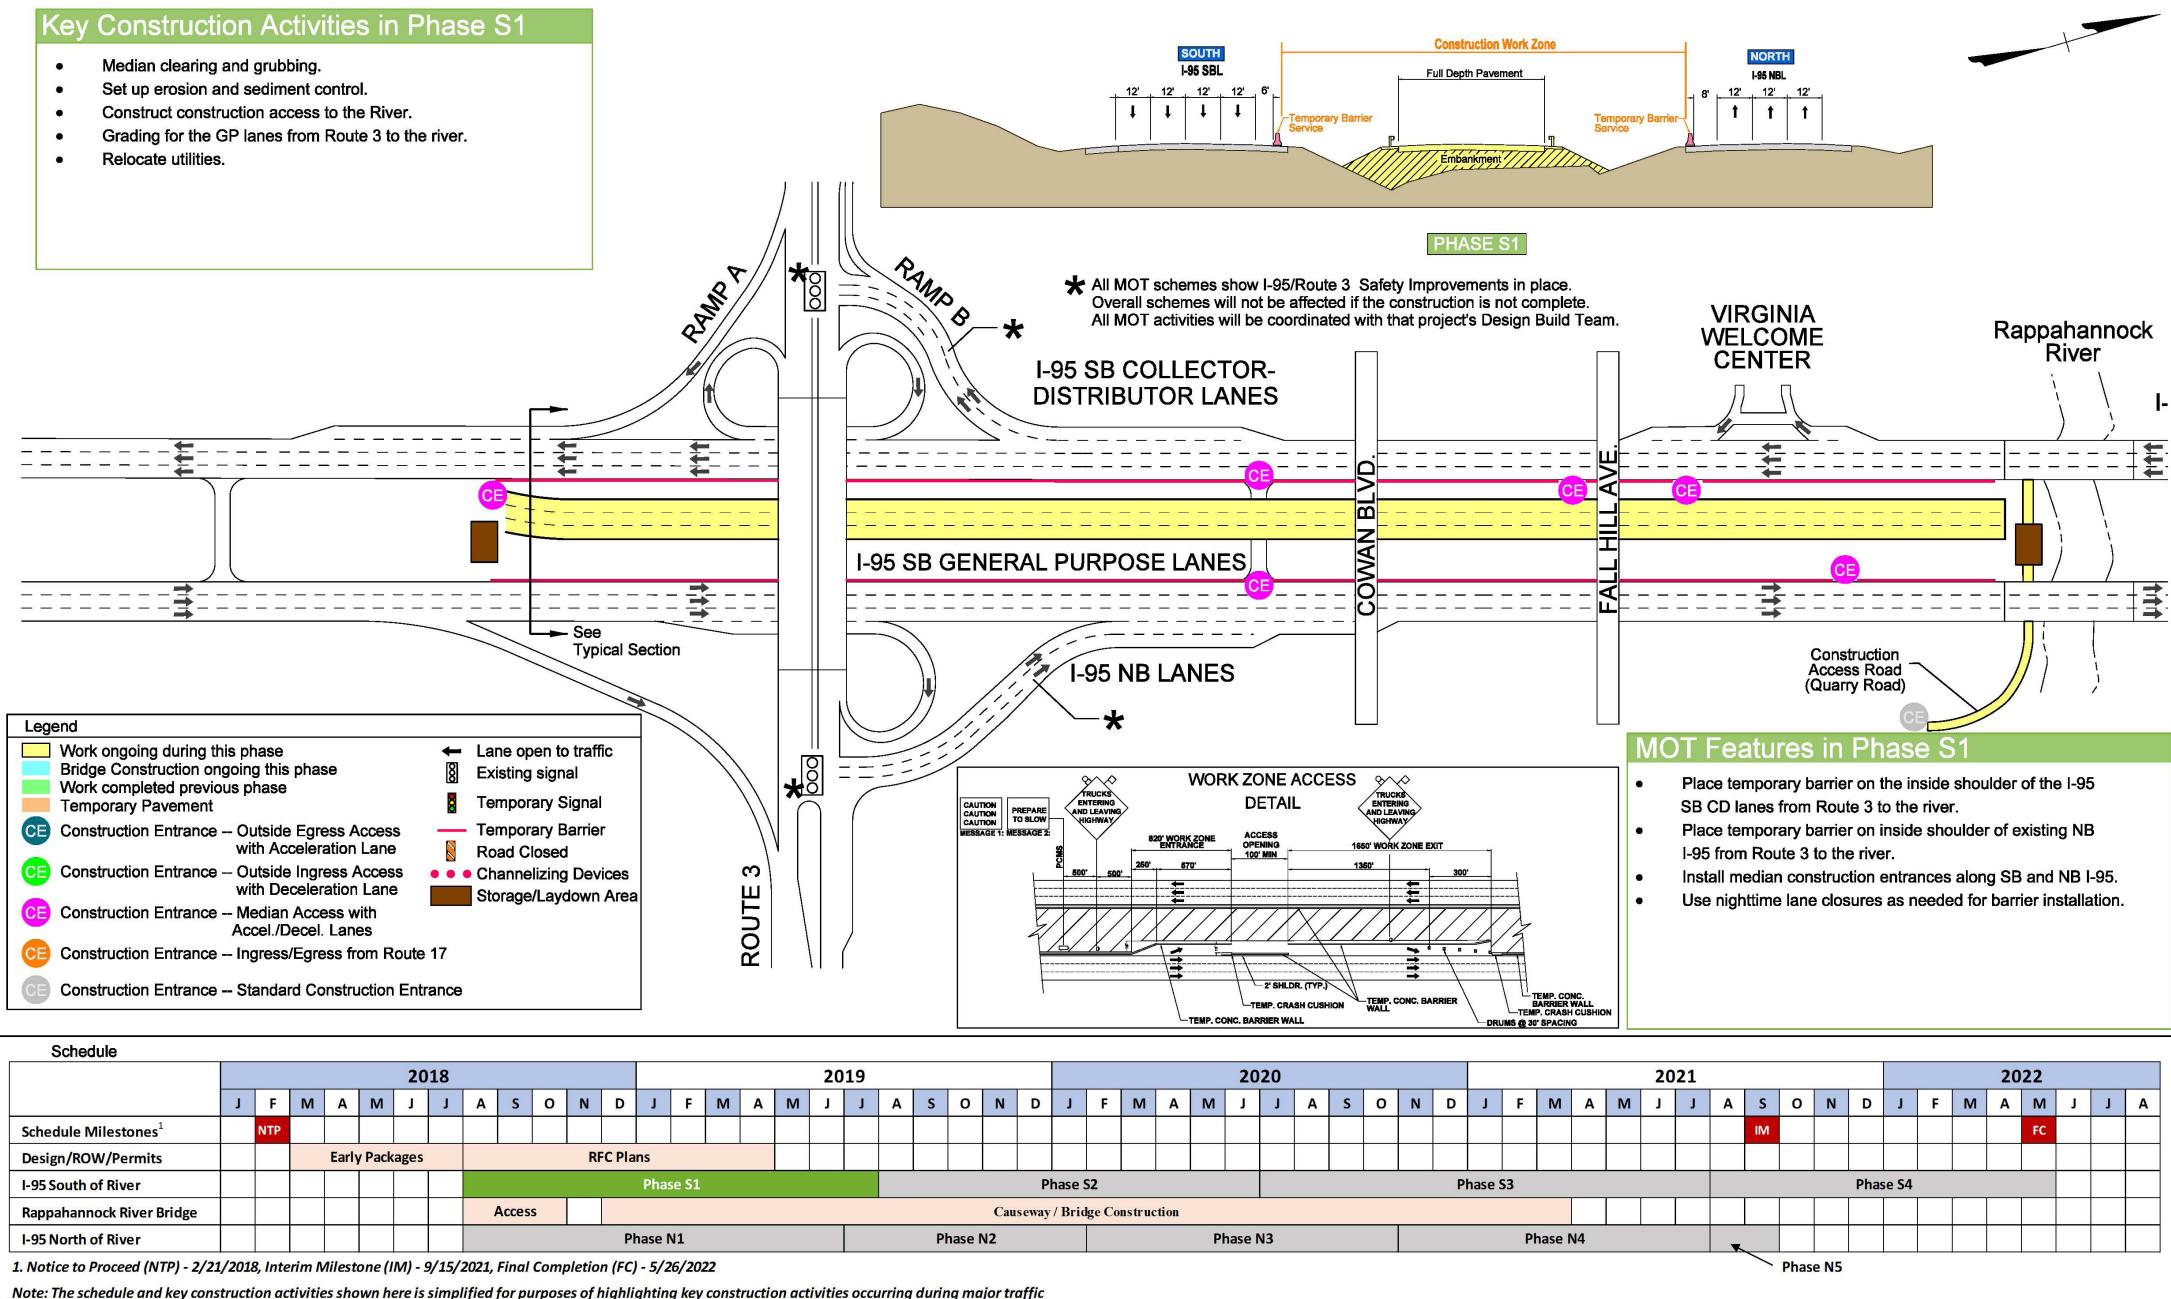

|            |        |     |      |       |     |
|              |         |           |      |      |       | _−ST'D MB- | -7D    |     |      |       |     |
|              |         |           |      |      |       |            |        |     |      |       |     |
| $\backslash$ |         | G SURFACE | Ē    |      |       |            |        |     |      |       |     |



### Building a Better Ride



# North of River Improvements





### I-95 North of River Fall 2018 - Summer 2019

Rappahannock **River Bridge** 

I-95 South of River









### Building a Better Ride









# What to Expect **During Construction**



### **GEOGRAPHICAL AREA 1** SOUTH OF RAPPAHANNOCK RIVER: SEQUENCE OF CONSTRUCTION AND MAINTENANCE OF TRAFFIC (MOT) PHASING

- Median clearing and grubbing.





| Schedule                                                           |   |     |                |   |   | 20 | 18 |   |       |   |
|--------------------------------------------------------------------|---|-----|----------------|---|---|----|----|---|-------|---|
|                                                                    | J | F   | М              | Α | м | J  | J  | Α | S     | ( |
| Schedule Milestones <sup>1</sup>                                   |   | NTP |                |   |   |    |    |   |       |   |
| Design/ROW/Permits                                                 |   |     | Early Packages |   |   |    |    |   |       |   |
| -95 South of River                                                 |   |     |                |   |   |    |    |   |       |   |
| Ra